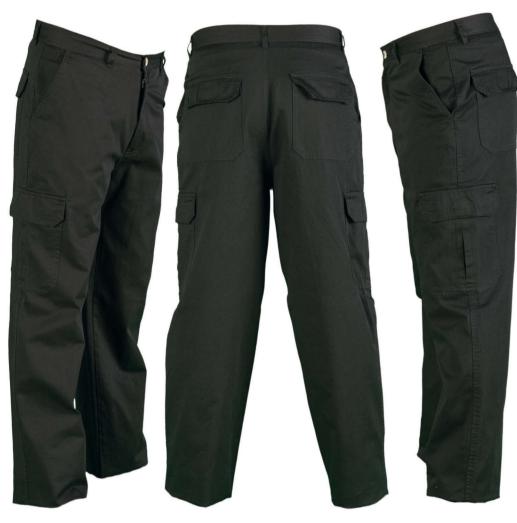

Pantalone 100% cotone Twill, 6 tasche peso 250gr tasche posteriori e laterali con chiusura velcro origine: Bangladesh

colli 15pz monocolore/monotaglia imballo 3pz colori:

misure:

| TAGLIA                                 | VITA                                                 | LUNGHEZZA                                            |
|----------------------------------------|------------------------------------------------------|------------------------------------------------------|
| 40                                     | 34,5                                                 | 106                                                  |
| 42                                     | 36,5                                                 | 106                                                  |
| 44                                     | 38,5                                                 | 107                                                  |
| 46                                     | 40,5                                                 | 107                                                  |
| 48                                     | 42,5                                                 | 108                                                  |
| 50                                     | 44,5                                                 | 108                                                  |
| 52                                     | 46,5                                                 | 109                                                  |
| 54                                     | 48,5                                                 | 109                                                  |
| 56                                     | 50,5                                                 | 110                                                  |
| 58                                     | 52,5                                                 | 111                                                  |
| 60                                     | 54,5                                                 | 111                                                  |
| 62                                     | 56,5                                                 | 112                                                  |
| 64                                     | 58,5                                                 | 112                                                  |
| 50<br>52<br>54<br>56<br>58<br>60<br>62 | 44,5<br>46,5<br>48,5<br>50,5<br>52,5<br>54,5<br>56,5 | 108<br>109<br>109<br>110<br>111<br>111<br>111<br>112 |