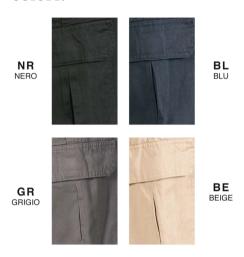

Pantalone 100% cotone Twill, 6 tasche peso 250gr tasche posteriori e laterali con chiusura velcro origine: Bangladesh

colli 15pz monocolore/monotaglia imballo 3pz colori:

misure:

| TAGLIA                                 | VITA                                                 | LUNGHEZZA                                            |
|----------------------------------------|------------------------------------------------------|------------------------------------------------------|
| 40                                     | 34,5                                                 | 106                                                  |
| 42                                     | 36,5                                                 | 106                                                  |
| 44                                     | 38,5                                                 | 107                                                  |
| 46                                     | 40,5                                                 | 107                                                  |
| 48                                     | 42,5                                                 | 108                                                  |
| 50                                     | 44,5                                                 | 108                                                  |
| 52                                     | 46,5                                                 | 109                                                  |
| 54                                     | 48,5                                                 | 109                                                  |
| 56                                     | 50,5                                                 | 110                                                  |
| 58                                     | 52,5                                                 | 111                                                  |
| 60                                     | 54,5                                                 | 111                                                  |
| 62                                     | 56,5                                                 | 112                                                  |
| 64                                     | 58,5                                                 | 112                                                  |
| 50<br>52<br>54<br>56<br>58<br>60<br>62 | 44,5<br>46,5<br>48,5<br>50,5<br>52,5<br>54,5<br>56,5 | 108<br>109<br>109<br>110<br>111<br>111<br>111<br>112 |